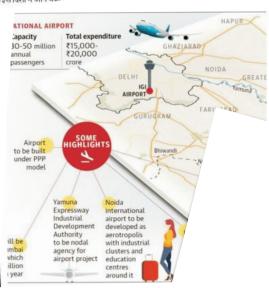

## Noida International Airport Fly-high from Jewar

Noida International Airport or Jewar Airport is a proposed airport to be constructed in Jewar (56 kilometers from Noida) in Gautam Budh Nagar, a district of Uttar Pradesh. The Yamuna Expressway Industrial Development Authority (YEIDA) will be the implementing agency on behalf of the Government of Uttar Pradesh. The airport is to be developed through a Public Private Partnership model (PPP). The proposed plan is to build a two runway airport by 2023-24 and at a future date, to expand it into a 5000 Hect 8-runway airport. According to the proposed plan, the airport will handle 5 million passengers per annum (MPA) initially and up to 70 MPA after its expansion over a period of 30 years.

The project site is located 72 kilometers from Indira Gandhi International Airport, the airport that currently serves the needs of the entire National Capital Region and is quickly reaching its peak capacity, 36 km from Bulandshahr, 60 km from Noida & 70 km from Faridabad & Ghaziabad, about 30 km from Greater Noida, 65 km from Aligarh, 65 km from Gurgaon and 130 km from Agra. It will be connected to the Yamuna Expressway, allowing domestic and international tourists to reach Agra, Mathura and Vrindavan.