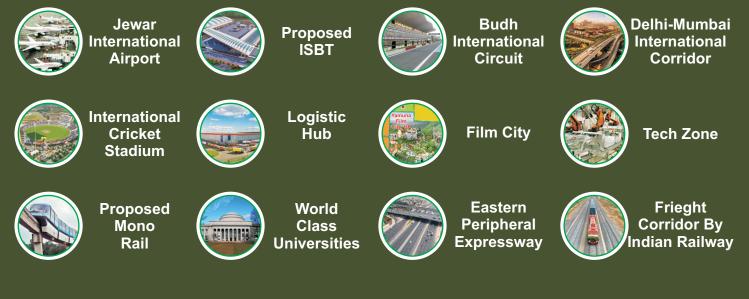

a, 65 km from Aligarh, 65 km from Gurgaon and 130 km from Agra. It will be connected to the Yamuna Expressway, allowing domestic and international tourists to reach Agra, Mathura and Vrindavan.

## Amanda Builder Infratech Opc Pvt. Ltd.

Perfect Equation, Best Location

- Directly connected to Noida International Airport
- Well connected to Yamuna Expressway, SH-100, 22A, GT Road, 130 Mtr DFC (Delhi-Mumbai Industrial Corridor) and Eastern Peripheral
- Gateway to Cargo Terminal and Industrial Hub
- Very close to upcoming Railway Terminal (Chola)

- Vastu friendly plots layout
- Gated community with modern amenities
- Wide-spread greenery, Healthy living, peaceful environment
- Wide roads with well connected drainage system
- 24x7 security
- CCTV surveillance



### **NEARBY DEVELOPMENTS**



## FACILITES & AMENITIES



## और ग्रेनो की तस्वीर बदलेगी



सेक्टर- 108 में रविवार शाम को पुलि कमिश्नर कार्यालय का उद्घाटन करने पहुंचे मुख्यमंत्री योगी आदित्यनाथ ने कहाकि भट्टा-पारसौल जैसे आंदोलन और आपराधिक घटनाओं के कारण यह इलाका बदनाम रहा था लेकिन जेवर एयरपोर्ट के निर्माण के बाद नोएडा और ग्रेटर नोएडा दुनिया का सबसे खूबसूरत और सबसे विकसित क्षेत्र होगा। यहां पर

आर सबस विकासत बजरामा वाठा एम सबसे अधिक रोजगार भी होंगे। उन्होंने कहा कि लोकतंत्र में चुने गए जनप्रतिनिधि और सभा लोग जब मिलकर काम करते हैं तो ऐसे ही अच्छे परिपाम सामने आते हैं। जब जेवर एयरपोर्ट के निर्माण की कार्रवाई शुरू हुई थो ती वह स्वयं किसानों के बीच गए थे थी उत्यमे कहा यहि जिसाना का केंदी और उनसे कहा था कि विकास का कोई विकल्प नहीं हो सकता। किसानों से वातों कर कहा था कि आपको अपने भविष्य को लेकर तय करना है कि भविष्य को लेकर त