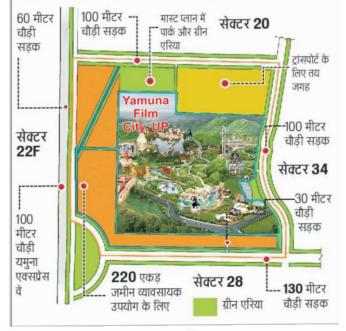

जवत नोएडा मंट्रो रेड कर्र्र स्वेतर होग मंटर का एक दल पिछले दिनों। पुर पया था, जतां इस कार्ड को लेकर यायन किया गया। स मंट्रो कार्ड का उपयोग मंटो, सिटी में सपर और चार्किंग के अल्लावा ट कार्ड को तरह आंनलदार वर्तीया, रां खारी राठी स्ट्रोल पर, सेटल और या जर राठ है कि इस कार्ड के वरिये ही प्रकार के युलक का यो पुरातम ने सी स्वर्गिया दी जा सकेवी। डालांकि कार्ड की सिकस्या की सकेवी। डालांकि हा कार्ट को स्वर्ग का सकेवी। डालांकि नोएडा-ग्रेटर नोएडा मेट्रो में सिंगापु नोएडा अलावा दूस य कार्यों के न्यू अशोक नगर से जव्म



द भा भयम् श्रिसेट रोड : दिली-न प्रसोस वे से इस पति-को जोड जागा। राइट्स बाली है कि खर संख्याल ये शुरू होनी। मोजपुर ( पर तेल्वान बेना। यह । १८ फिलोमीटर लेवी होन प्रताहित इस केरू-न

10 ाकलामाटर लेखा। प्रस्ताचित इस रोड जे

माजियाबाद

नोएड

न्यू अशोक नगर

वोटर नोप

ऐसी होगी अपनी फिल्म सिटी



# एक लाख राजगार

6

### तरकी

#### वेटर नोएडा वरिष्ठ संवाददाता

यमना प्राधिकरण क्षेत्र में 1200 हेक्टेयर में लॉजिस्टिक हब बनेगा। यह क्षेत्र जेवर एयरपोर्ट के पास है। इस हब में करीब 21 गांवों की जमीन आ जाएगी। इस क्षेत्र को रेलमार्ग से भी जोड़ने की तैयारी है। लॉजिस्टिक हब में निवेश के साथ ही एक लाख से अधिक लोगों को रोजगार भी मिलेगा। अभी यह इलाका कृषि के लिए है। यमुना प्राधिकरण अपनी 2041 की महायोजना में शामिल करने के लिए एनसीआर प्लानिंग बोर्ड को जल्द प्रस्ताव भेजेगा।

नोएडा इंटरेनशन एयरपोर्ट जेवर के आने के साथ ही यहां पर तमाम आर्थिक गतिविधियां भी तेजी से बढ़ी हैं। एयरपोर्ट के चलते ही यमना प्राधिकरण क्षेत्र निवेशकों की पहली पसंद बन गया है। औद्योगिक व संस्थागत भूखंडों की योजना के लॉकडाउन में भी अच्छे परिणाम आए। एयरपोर्ट के साथ यहां पर लॉजिस्टिक हब भी बनाने की तैयारी शुरू हो गई है। यमुना प्राधि