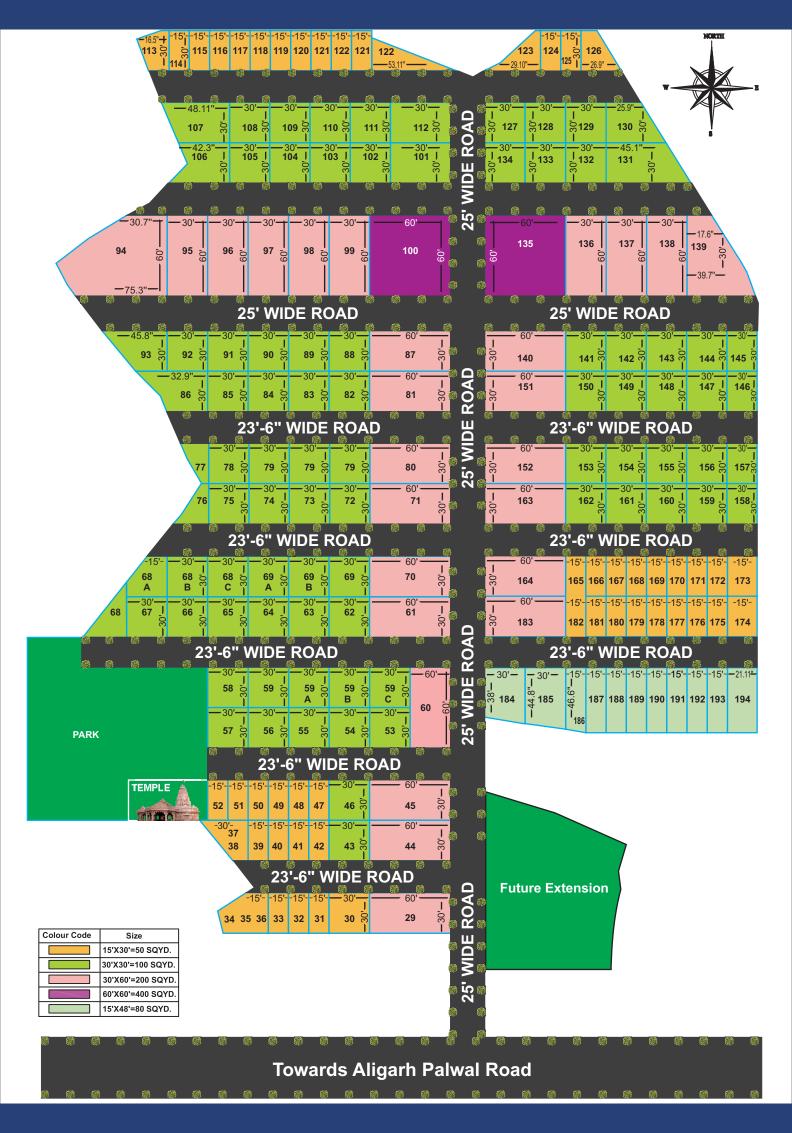

लिए जमीन चिह्नित की गई है। इस इलाके को वर्ष 2041 की महायोजना में शामिल कराने के लिए जल्द ही एनसीआर प्लानिंग बोर्ड को प्रस्ताव भेजा जाएगा । प्रस्ताव शामिल होने के बाद आगे की कार्रवाई की जाएगी । -डॉ . अरुणवीर सिंह, सीईओ यमुना प्राधिकरण



आईजीआई स्टेशन

নিচনাৰি '•

नई दिल्ली

-----

तक रैपिड रेल की योजन इस रुट पर दौड़ाने की योजना

### शहर को रफ्तार गेटर नोएडा | वरिष्ठ संवाददाता

नेएडा इंटरनेवानल एपरगोट जेवर की आईजीआई एपरगोट रई दिल्ली से कनेक्टिवेटी बजने के लिए यम्ना कर्माकरीयरी चढ़ाने के लिए सपुना प्राधिस्ता जुटा हुआ है। प्राधिस्तानों भिषडेल को दिल्ली के जुआता के लिए से जेयर एससपेट से जोड़ने के लिए प्रताय केड सरक्षार को भेजा है। यह प्रताय केड रा किलोसीट को जेला देस पर 9440 क्रांत जाता क्रांत को ४.७ कराव 50 फिलोमीटर का होगा। इस पर 8680 करोड़ रुपये खर्च होने का अनुमान है। गार्टे पहले यह प्रस







AMANDA BUILDER INFRATECH OPC PVT. LTD.

Head Office:- B-51, First Floor, Sec.- 6, Noida (U.P.) 201301 E-mail : amandabuilderinfratech@gmail.com Web.: www.amandabuilder.in

**Contact :**