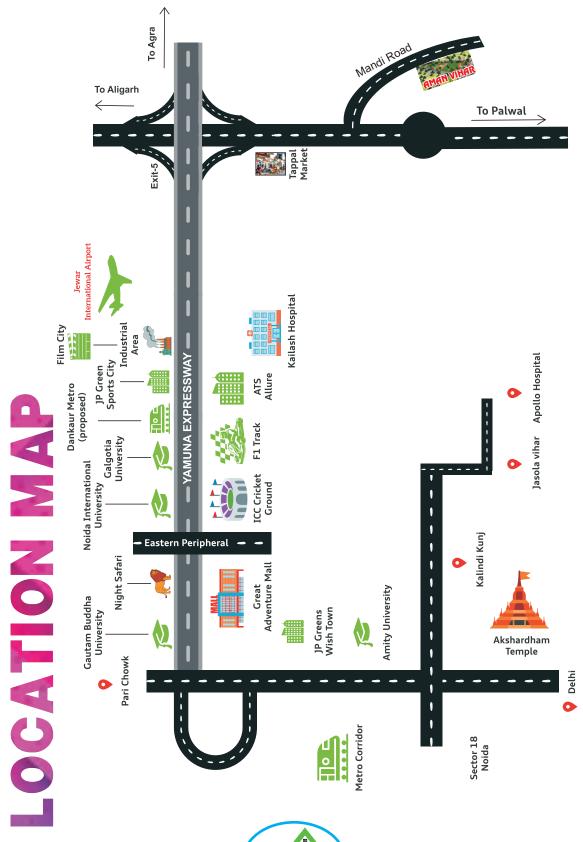

## Noida International Airport Fly-high from Jewar

Noida International Airport or Jewar Airport is a proposed airport to be constructed in Jewar (56 kilometers from Noida) in Gautam Budh Nagar, a district of Uttar Pradesh. The Yamuna Expressway Industrial Development Authority (YEIDA) will be the implementing agency on behalf of the Government of Uttar Pradesh. The airport is to be developed through a Public Private Partnership model (PPP). The proposed plan is to build a two runway airport by 2023-24 and at a future date, to expand it into a 5000 Hect 8-runway airport. According to the proposed plan, the airport will handle 5 million passengers per annum (MPA) initially and up to 70 MPA after its expansion over a period of 30 years.

The project site is located 72 kilometers from Indira Gandhi International Airport, the airport that currently serves the needs of the entire National Capital Region and is quickly reaching its peak capacity, 36 km from Bulandshahr, 60 km from Noida & 70 km from Faridabad & Ghaziabad, about 30 km from Greater Noida, 65 km from Aligarh, 65 km from Gurgaon and 130 km from Agra. It will be connected to the Yamuna Expressway, allowing domestic and international tourists to reach Agra, Mathura and Vrindavan.

## Amanda Builder Infratech Opc Pvt. Ltd.

Perfect Equation, Best Location

- Directly connected to Noida International Airport
- Well connected to Yamuna Expressway, SH-100, 22A, GT Road, 130 Mtr DFC (Delhi-Mumbai Industrial Corridor) and Eastern Peripheral
- Gateway to Cargo Terminal and Industrial Hub
- Very close to upcoming Railway Terminal (Chola)

### **NEARBY DEVELOPMENTS**