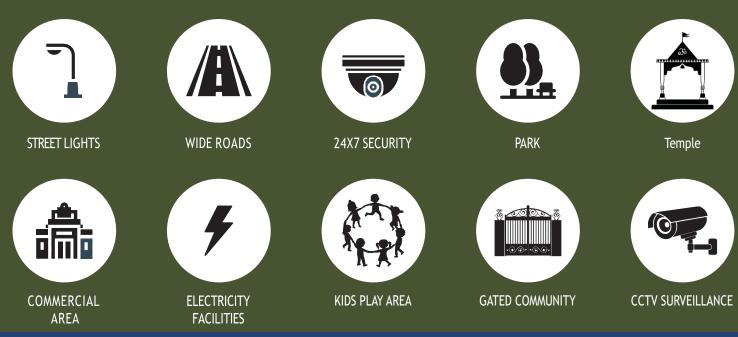

from Gurgaon and 130 km from Agra. It will be connected to the Yamuna Expressway, allowing domestic and international tourists to reach Agra, Mathura and Vrindavan.

## Amanda Builder Infratech Opc Pvt. Ltd.

Perfect Equation, Best Location

- Directly connected to Noida International Airport
- Well connected to Yamuna Expressway, SH-100, 22A, GT Road, 130 Mtr DFC (Delhi-Mumbai Industrial Corridor) and Eastern Peripheral
- Gateway to Cargo Terminal and Industrial Hub
- Very close to upcoming Railway Terminal (Chola)

- Vastu friendly plots layout
- Gated community with modern amenities
- Wide-spread greenery, Healthy living, peaceful environment
- Wide roads with well connected drainage system
- 24x7 security
- CCTV surveillance



### **NEARBY DEVELOPMENTS**



## FACILITES & AMENITIES



## और ग्रेनो की तस्वीर बदलेगी



सेक्टर- 108 में रविवार शाम को पुलि कमिश्नर कार्यालय का उद्घाटन करने पहुंचे मुख्यमंत्री योगी आदित्यनाथ ने कहाकि भट्टा-पारसौल जैसे आंदोलन और आपराधिक घटनाओं के कारण यह इलाका बदनाम रहा था लेकिन जेवर एयरपोर्ट के निर्माण के बाद नोएडा और ग्रेटर नोएडा दुनिया का सबसे खूबसूरत और सबसे विकसित क्षेत्र होगा। यहां पर

आर सबस विकासत बजरामा वाठा एम सबसे अधिक रोजगार भी होंगे। उन्होंने कहा कि लोकतंत्र में चुने गए जनप्रतिनिधि और सभा लोग जब मिलकर काम करते हैं तो ऐसे ही अच्छे परिपाम सामने आते हैं। जब जेवर एयरपोर्ट के निर्माण की कार्रवाई शुरू हुई थो ती वह स्वयं किसानों के बीच गए थे थी उत्यमे कहा यहि जिसाना का केंदी और उनसे कहा था कि विकास का कोई विकल्प नहीं हो सकता। किसानों से वातों कर कहा था कि आपको अपने भविष्य को लेकर तय करना है कि भविष्य को लेकर तव करता है कि विकास चाहिए वा